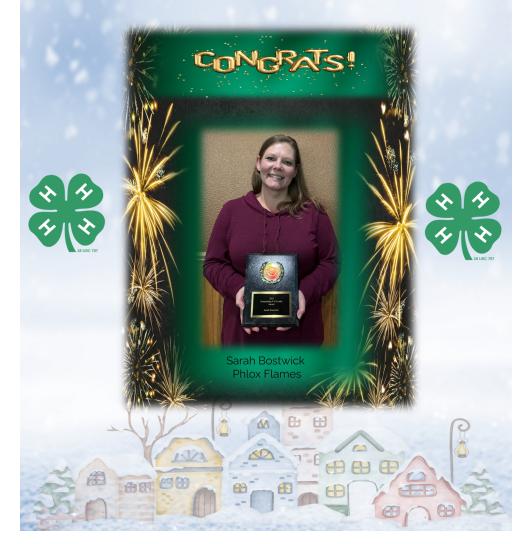

### 4-H Outstanding Leader of the Year Award

This award is given to recognize a leader that has been with 4-H for at least 5 years and goes above and beyond throughout the year. This year's recipient Sara Bostwick has been a volunteer for 11 years and a club leader as well. She provides many great opportunities for the 4-H club and gives back to them to show her appreciation. Sarah also helps a great amount at the county level, specifically in helping to coordinate food and contacts for the 4-H Leaders Association fundraisers. We appreciate her positive attitude, willingness to lead a large 4-H club long with her tacos and baked potatoes. Congratulations to Sarah Bostwick from Phlox Flames, the 4-H Club for 2023 Outstanding Leader of the Year Award Winner.