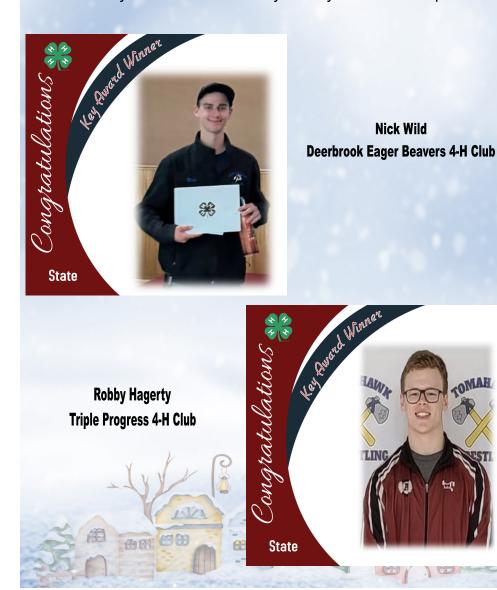

## **Two Top Honor State 4-H Awards**

The Wisconsin 4-H Key Award Program is one of the highest recognitions a 4-H member can receive. This award recognizes a select few of 4-H participants who have demonstrated consistent growth in their 4-H involvement, developed and applied their leadership skills, and actively participated in the functions of their 4-H club and community. To be eligible, candidates for this award must be at least in 9th grade or older, and must have completed at least three years of 4-H and one year of youth leadership.