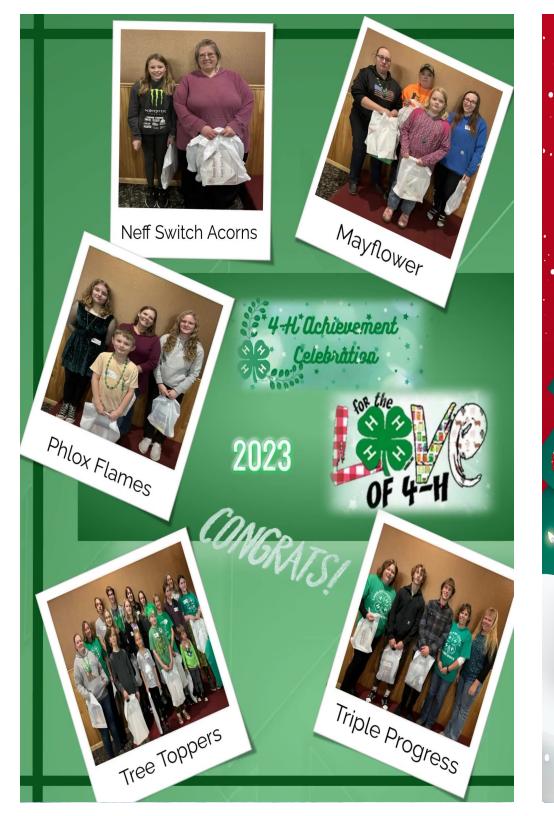

### 4-H Outstanding Leader of the Year Award

This award is given to recognize a leader that has been with 4-H for at least 5 years and goes above and beyond throughout the year. This year's recipient Sara Bostwick has been a volunteer for 11 years and a club leader as well. She provides many great opportunities for the 4-H club and gives back to them to show her appreciation. Sarah also helps a great amount at the county level, specifically in helping to coordinate food and contacts for the 4-H Leaders Association fundraisers. We appreciate her positive attitude, willingness to lead a large 4-H club long with her tacos and baked potatoes. Congratulations to Sarah Bostwick from Phlox Flames, the 4-H Club for 2023 Outstanding Leader of the Year Award Winner.